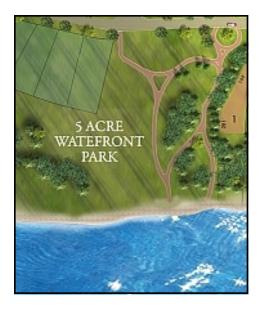

## **5 ACRE WATERFRONT PARK**

## Heritage Park

The developers of Edgewater Estates have added to the existing Heritage Park in order to provide residents with a larger and more diverse green space.

Below are just some of the improvements that have been implemented by the developers:

- Walking trails that wind through the woods on the east edge of the park.
- Trails that provide direct access to the Lake Ontario shoreline where limestone shelf rock offers a natural launch pad for personal canoes and kayaks.
- Benches have been strategically placed to take advantage of the stunning views.
- Outdoor exercise equipment that enables residents to get fit while being refreshed by the lakeside breeze.